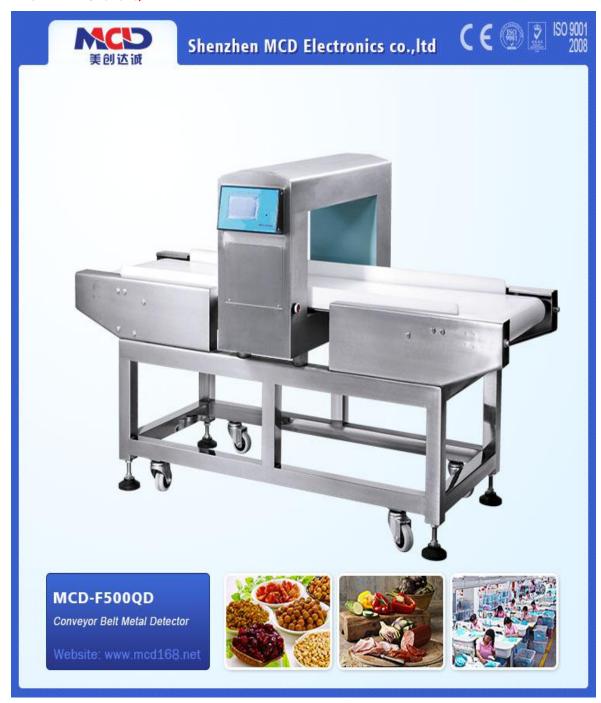

### MCD-F500QD

#### Product Introduction:

- 1.Dual-loop circuit design, it can detect ferrous and non-ferrous and other metal objects, the sensitivity can be adjusted separately, with memory function can be stored 10 kinds of test material.
- 2.Detector with audible and visual alarm, and automatically exclude, stop, rewind
- 3.functions, user-friendly menu, easy to operate touch screen. Machine made of stainless steel,anti-corrosion, no rust, easy to clean up.
- 4. Conveyor and pallet assembly used in the U.S. "FDA" standards of white non-toxic materials.
- 5. Detection accuracy over the corresponding provisions of HACCP system Detect indicators.

#### Product Parameters:

1. Detecting Method: Magnetic induction detection

2. Display way: 6 inches of digital circuit touch blue LCD display

3. Detecting width: 40-120CM

4. Detecting height: 10-50CM

5. Sensitivity adjustable: 1-10 Level

6. Detecting Sensitivity: Φ0.8mm-3.0mm (Fe ) Φ1.5mm-5.0mm (SUS)

7. Alarm Method:Buzzer alarm and motor automatically stop

8. Conveyor Belt Speed: 25m/min

9. Power: AC100-265V,50-60Hz

10. Size: (150-170)cm(L)\*(80-90)cm(W)\*(85-120)cm(H)