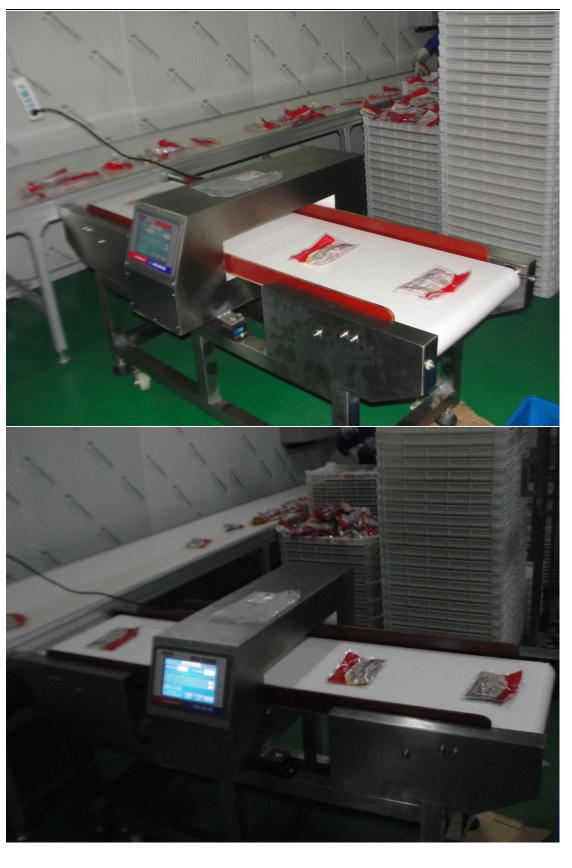

### Feature and Application:

Making the outside shape beautiful and makes the weight of the machine light to adopt the ABS shell of good quality; Equipped with the auto-alarm and Auto-return device; it is featured by powerful by powerful anti-magnetic Disturbance capability, high reliability and sensitivity. Be used in food, Medicine, and toys detector of metal inside